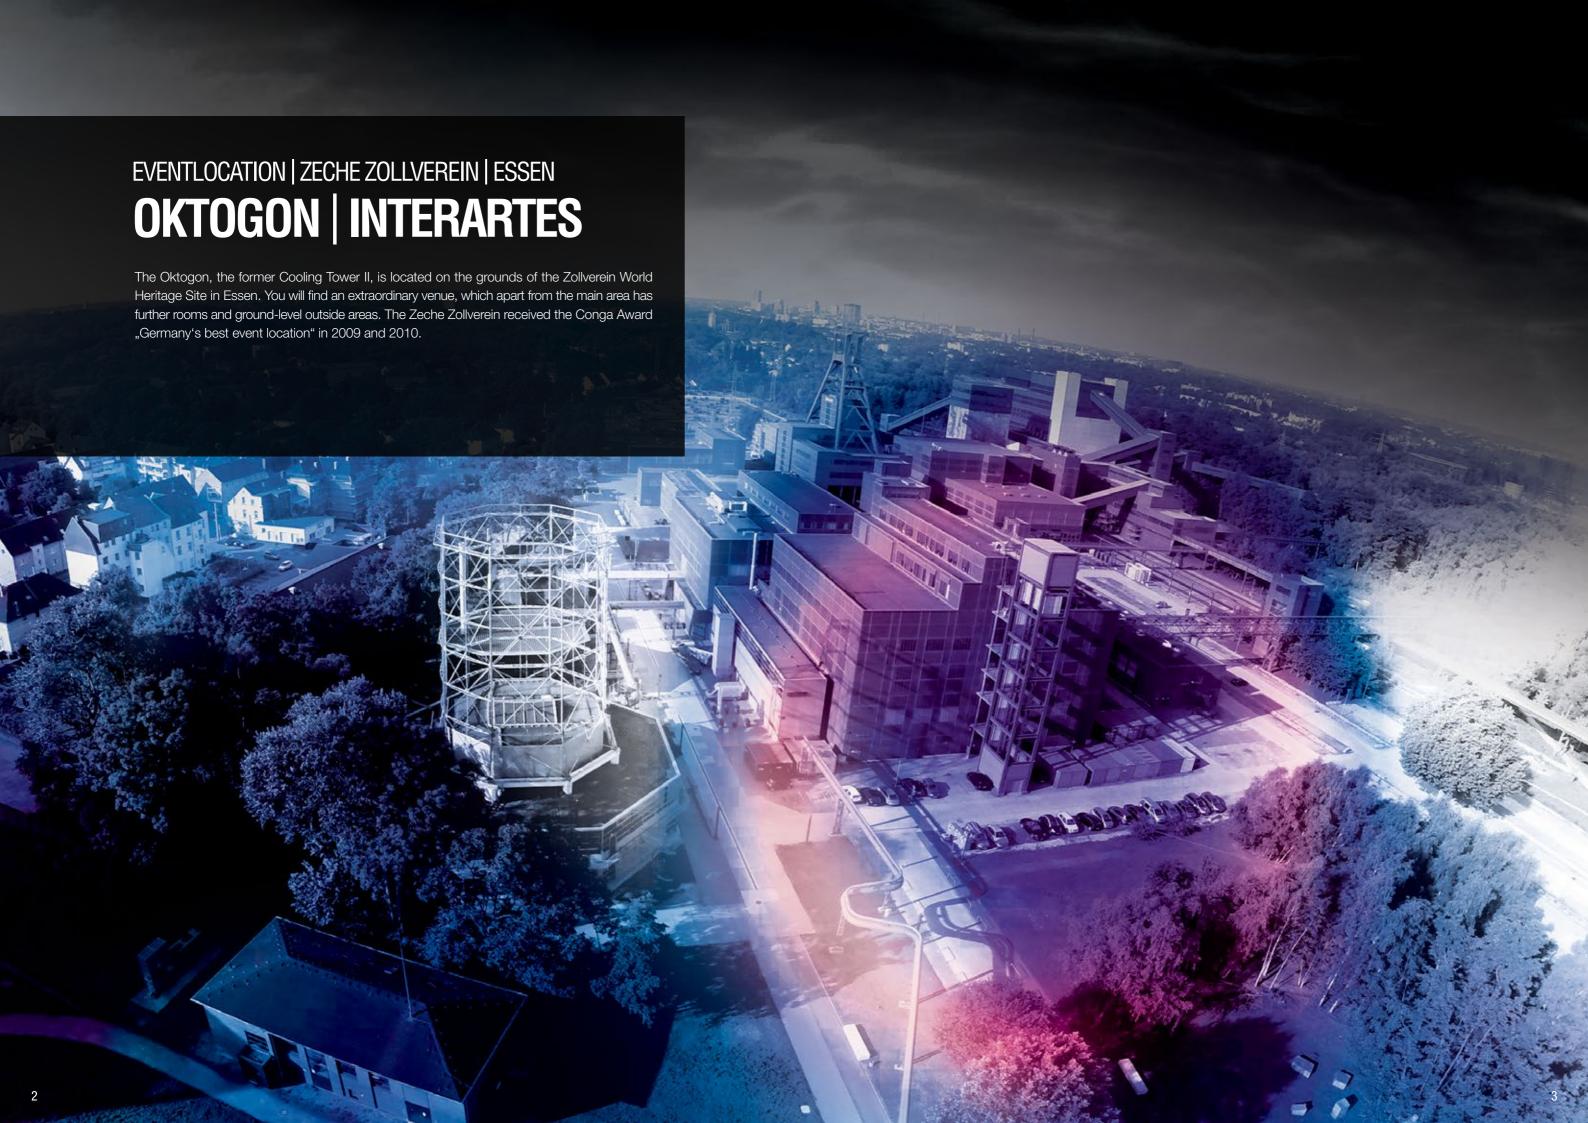

## **CONTENT**

6 - 29

EVENTPRODUCTIONS
IN THE OKTOGON

8- 11
WE ORGANIZE YOUR
CONFERENCE IN THE OKTOGON

The OKTOGON, the former cooling tower II of the Zeche Zollverein, offers one of the most extraordinary conference spaces...

Together we will find the way to your event destination!

Visitors from all over the world come together in the north of the city to experience cultural highlights in the OKTOGON Zeche Zollverein. With the appointment of the industrial complex Zollverein as a world heritage, the UNESCO acknowledged the uniqueness of this outstanding architectural industrial monument as well as the present meaning as renowned location of the creative industry and communication center for entrepreneurs and others hosts.

Originally conceived as a cooling tower of the colliery, the OKTOGON quickly became a center of communication and encounter; in an atmosphere, that combines tradition and modernity on the highest level.