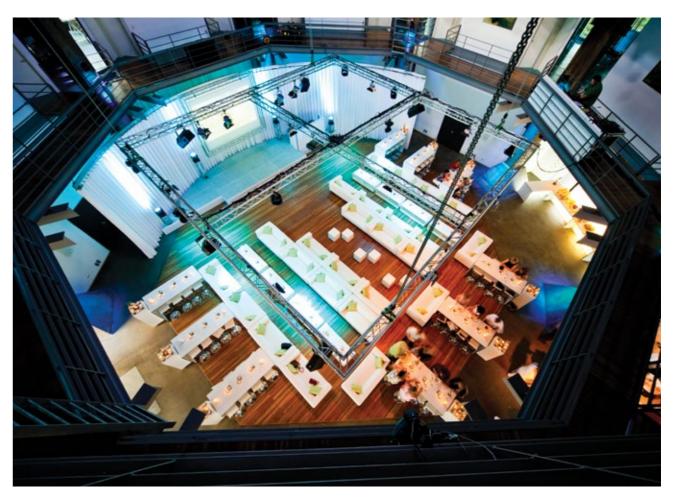

# SET UP VARIANTS IN THE OKTOGON

In a versatile environment for projects of all kinds - press conferences, meetings, exhibitions, presentations, gala events, parties, conferences - every form of communicative encounter finds its place.

Here, people can focus on the essentials: hold inspiring, successful meetings and organize work centers or celebrations of any kind.

With 900 m<sup>2</sup> on the ground floor and 300 m<sup>2</sup> on the upper floor, the Oktogon in Essen creates ideal conditions for the most diverse prestigious events - from ten to 750 people.

Daylight in each room and the ceiling height of 14 m in the center of the building allows a pleasant room climate at all times and the perfect situation for thinking and designing.

For your planned event, we will create an individual CAD room plan and a visual concept for you.