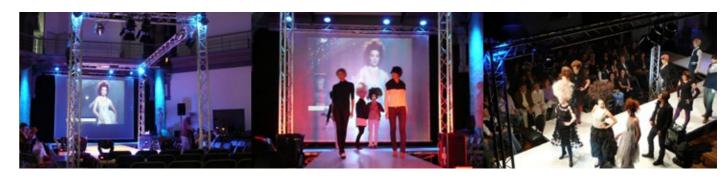

## **EXHIBITION | FASHION SHOW**

Ground floor with 900  $\mbox{m}^2$  | Main area with 300  $\mbox{m}^2$  | 14 m ceiling height References: Glynt