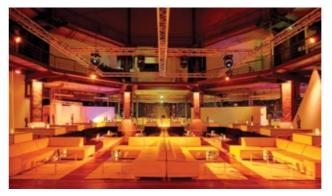

## **LOUNGEHIGHLIGHTS**

#### Lounge Highlights

We will be pleased to assist you in selecting the lighting, the furniture, the arrangement, and a suitable supporting program to tailor the event concept to your wishes.

#### Variable combination

Your evening event in the "Lounge" - convinced with a mixed seating of couch elements, bridges or bar tables and bar stools.

An exceptional, representative style to carry out your evening event, because here the communicative approach is decisive.