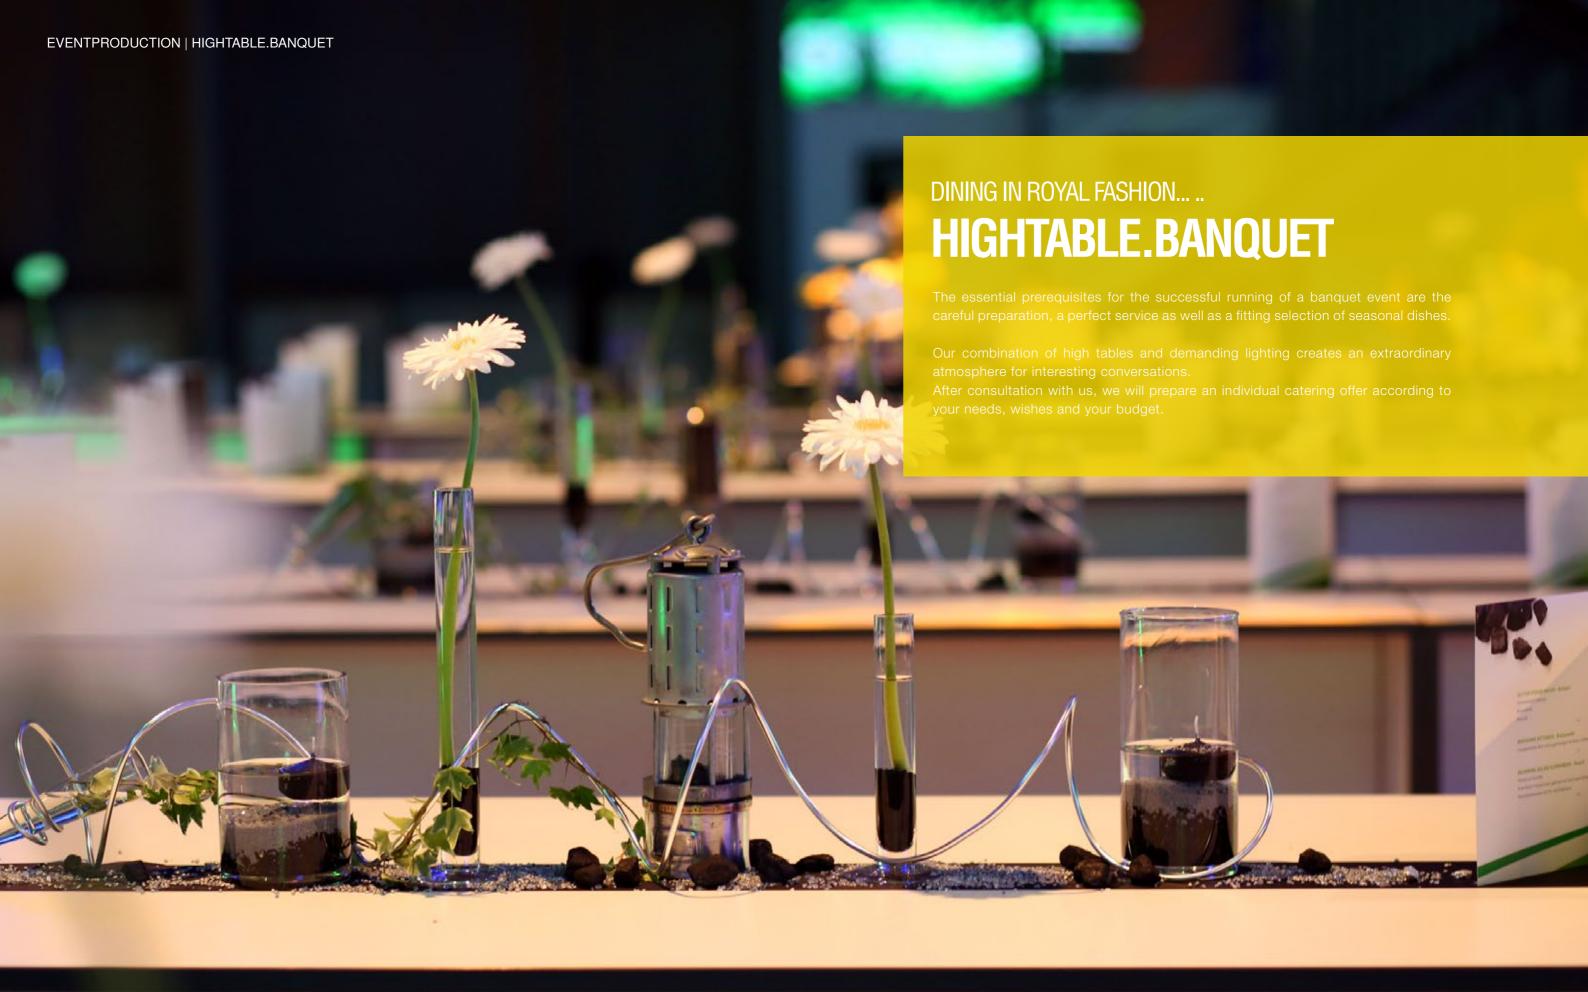

## DINING IN ROYAL FASHION... **HIGHTABLE.BANQUET**

Dining in royal fashion... The essential prerequisites for the successful running of a banquet event include...

24- 27
COMMUNICATIVE MOMENTS
IN THE LOUNGE

#### Hightable.BanquetHighlights

Dining in royal fashion...

The banquet tables provides more variability compared to round tables for eight or ten people.