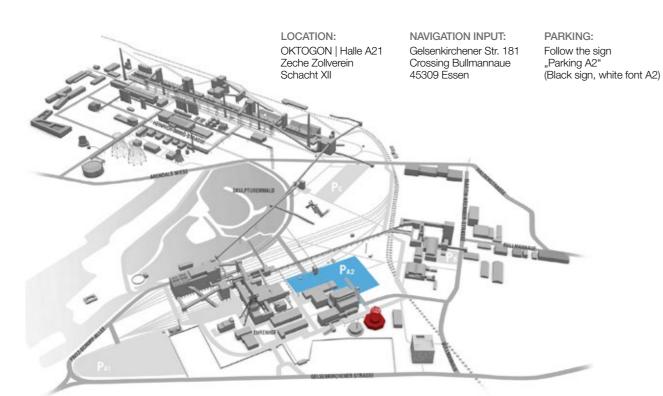

## YOUR ARRIVAL TO THE OKTOGON

## FROM THE SOUTH VIA THE A 52 / A 40 FROM THE DIRECTION OF COLOGNE / DÜSSELDORF:

At the end of the freeway (A52 E-Ost), take the A 40 towards Bochum and take the first exit for Essen-Frillendorf.

At the first traffic light turn right onto Ernestinenstraße. Follow this to the end. At the end of Ernestinenstraße turn right at the traffic light onto Gelsenkirchener Straße.

Follow the tram rails until you see a shaft scaffolding on the left side.

#### TO THE PARKING

Right before you arrive the Zeche Zollverein - follow the signs: "Parkplatz A2" (black sign, white font A2). The OKTOGON or Hall 21 is the building with the large steel framework.

More information about the OKTOGON