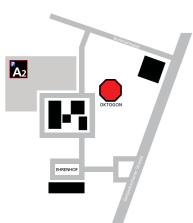

#### TO THE PARKING

Right before you arrive the Zeche Zollverein - follow the signs: "Parkplatz A2" (black sign, white font A2). The OKTOGON or Hall 21 is the building with the large steel framework.

More information about the OKTOGON