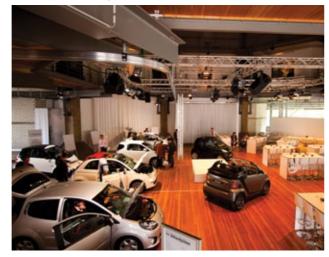

## EXHIBITION | AUTOMOBILE

Ground floor with 900 m² | Main area with 300 m² | up to 10 training rooms | Ground level delivery References: Mercedes Benz, FIAT, Mini, SMART