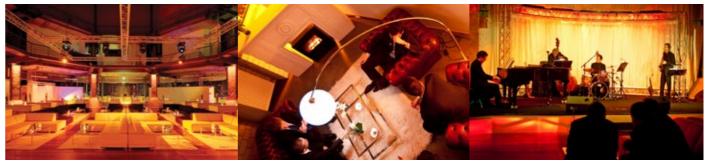

## **CONTENT**

6 - 29

EVENTPRODUCTIONS
IN THE OKTOGON

8- 11
WE ORGANIZE YOUR
CONFERENCE IN THE OKTOGON

The OKTOGON, the former cooling tower II of the Zeche Zollverein, offers one of the most extraordinary conference spaces...

# **EVENTPRODUCTIONS**IN THE OKTOGON

20 to 900 square meters of bright, transformable rooms plus exterior surfaces for ten to 750 people. Exciting architecture combined with first class technology in acoustics, image transmission and multimedia stage design; supplemented by the competent consulting by your personal event team and the unique supporting programs as GPS-Rallye.com.

Together we will find the way to your event destination!

Visitors from all over the world come together in the north of the city to experience cultural highlights in the OKTOGON Zeche Zollverein. With the appointment of the industrial complex Zollverein as a world heritage, the UNESCO acknowledged the uniqueness of this outstanding architectural industrial monument as well as the present meaning as renowned location of the creative industry and communication center for entrepreneurs and others hosts.

Originally conceived as a cooling tower of the colliery, the OKTOGON quickly became a center of communication and encounter; in an atmosphere, that combines tradition and modernity on the highest level.