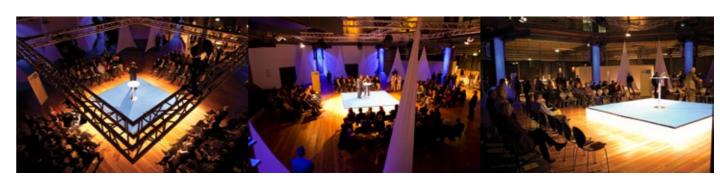

#### ArenaConcept

#### INFORMATIONS ABOUT ARENACONCEPT

- Concept middle stage in the Total Theater
- Monitors for guests + speakers at the pillars
- Approx. 300 people in the arena possible
- Stage with 4x4m recommended

## CONFERENCE | ARENA CONCEPT

Row seating with center stage for up to 200 people References: FDP