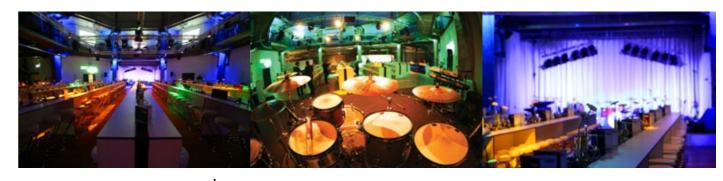

## **CONFERENCEHIGHLIGHTS**

#### Conferencehighlights

You can train and meet in a modern and dynamic way with our own voting system | Oktovote. Your presentation offers more? Then book our spectacular panoramic screen with a size of 21x5m. Apart from known setup variants we provide you with our "Tagungsstalk" and "ArenaKonzept".

## **WORKSHOPHIGHLIGHTS**

#### WorkshopHighlights

Drumming was yesterday!

Our themed incentives as well as our workshop tools ensure sustainable and targeted results on your workshop and conference content.

In addition, there are up to ten independent workshop rooms of 40-70  $\,$  m² available in the OKTOGON.