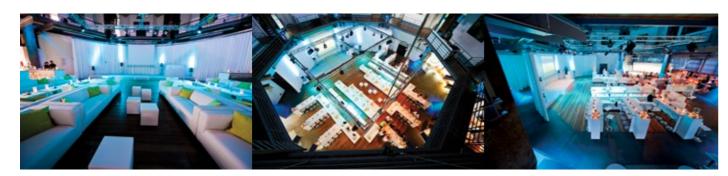

## **LOUNGEHIGHLIGHTS**

#### Lounge Highlights

We will be pleased to assist you in selecting the lighting, the furniture, the arrangement, and a suitable supporting program to tailor the event concept to your wishes.

#### Variable combination

Your evening event in the "Lounge" - convinced with a mixed seating of couch elements, bridges or bar tables and bar stools.

An exceptional, representative style to carry out your evening event, because here the communicative approach is decisive.

At the same time you set a highlight that your guests will remember.