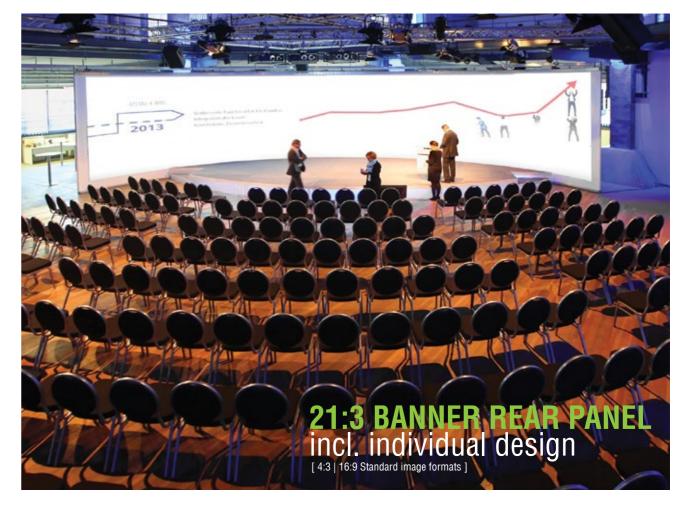

#### Spectacular panoramic view

Our flexibly applicable panorama widescreen provides the option to present your contents on more than 100  $\rm m^2$   $\vert$  on request expandable to 40m. Depending on requirements, we are able to print your "motive world" on the front- and backside in high resolution . An exclusive highlight of international trade fairs.

#### INFORMATIONS ABOUT SPECTACULAR PANORAMA VIEW

- All-over high-resolution printing on both sides
- Dimensions of 4,50m in height up to 40m in width possible
- Video projection | Format: From 4: 3 to 21: 3, extensions in 4: 3 steps