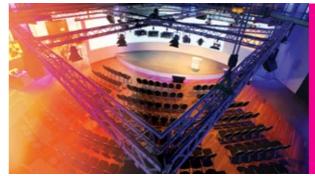

# SET UP VARIANTS IN THE OKTOGON

In a versatile environment for projects of all kinds - press conferences, meetings, exhibitions, presentations, gala events, parties, conferences - every form of communicative encounter finds its place.

Here, people can focus on the essentials: hold inspiring, successful meetings and organize work centers or celebrations of any kind.

With 900 m<sup>2</sup> on the ground floor and 300 m<sup>2</sup> on the upper floor, the Oktogon in Essen creates ideal conditions for the most diverse prestigious events - from ten to 750 people.