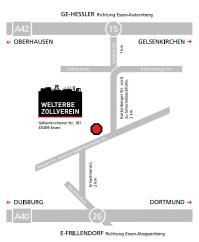

## FROM THE SOUTH VIA THE A 52 / A 40 FROM THE DIRECTION OF COLOGNE / DÜSSELDORF:

At the end of the freeway (A52 E-Ost), take the A 40 towards Bochum and take the first exit for Essen-Frillendorf.

At the first traffic light turn right onto Ernestinenstraße. Follow this to the end. At the end of Ernestinenstraße turn right at the traffic light onto Gelsenkirchener Straße.

#### OR FROM BOCHUM:

Leave the motorway at the Frillendorf exit and turn right onto Frillendorfer Straße. At the first traffic light turn right, then continue as described above ...

#### FROM THE NORTH VIA THE A 42

## FROM THE DIRECTION OF GELSENKIRCHEN - DORTMUND OR FROM DUISBURG - OBERHAUSEN:

Take the GE-Hessler exit and turn onto the Schalker Straße in the direction of E-Katernberg. Then straight on through Katernberg to Gelsenkirchener Straße.

(Note: The tram rails also turn into Gelsenkirchener Straße). Then straight on Gelsenkirchener Straße, until you see the shaft scaffolding.