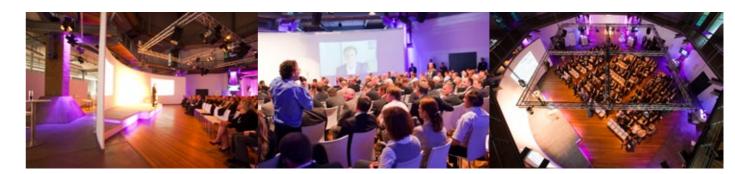

## **CONFERENCEHIGHLIGHTS**

#### Conferencehighlights

You can train and meet in a modern and dynamic way with our own voting system | Oktovote. Your presentation offers more? Then book our spectacular panoramic screen with a size of 21x5m. Apart from known setup variants we provide you with our "Tagungsstalk" and "ArenaKonzept".