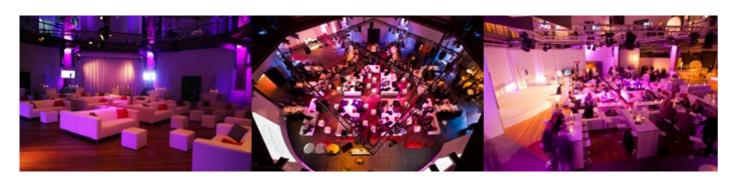

## SET UP VARIANTS IMRPESSIONS | REFERENCES

Impressions | References to Set Up's in the OKTOGON - Conference, Workshop, Gala.Banquet, Hightable.Banquet, Lounge, Exhibition.

44 YOUR ARRIVAL TO THE OKTOGON

# SET UP VARIANTS IN THE OKTOGON

In a versatile environment for projects of all kinds - press conferences, meetings, exhibitions, presentations, gala events, parties, conferences - every form of communicative encounter finds its place.

Here, people can focus on the essentials: hold inspiring, successful meetings and organize work centers or celebrations of any kind.

With 900 m<sup>2</sup> on the ground floor and 300 m<sup>2</sup> on the upper floor, the Oktogon in Essen creates ideal conditions for the most diverse prestigious events - from ten to 750 people.

Daylight in each room and the ceiling height of 14 m in the center of the building allows a pleasant room climate at all times and the perfect situation for thinking and designing.

For your planned event, we will create an individual CAD room plan and a visual concept for you.