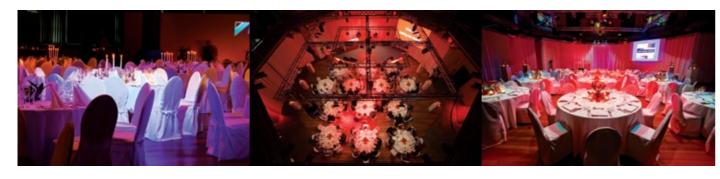

## **HIGHTABLE.BANQUETHIGHLIGHTS**

#### Hightable.BanquetHighlights

Dining in royal fashion...

The banquet tables provides more variability compared to round tables for eight or ten people.

#### Niches