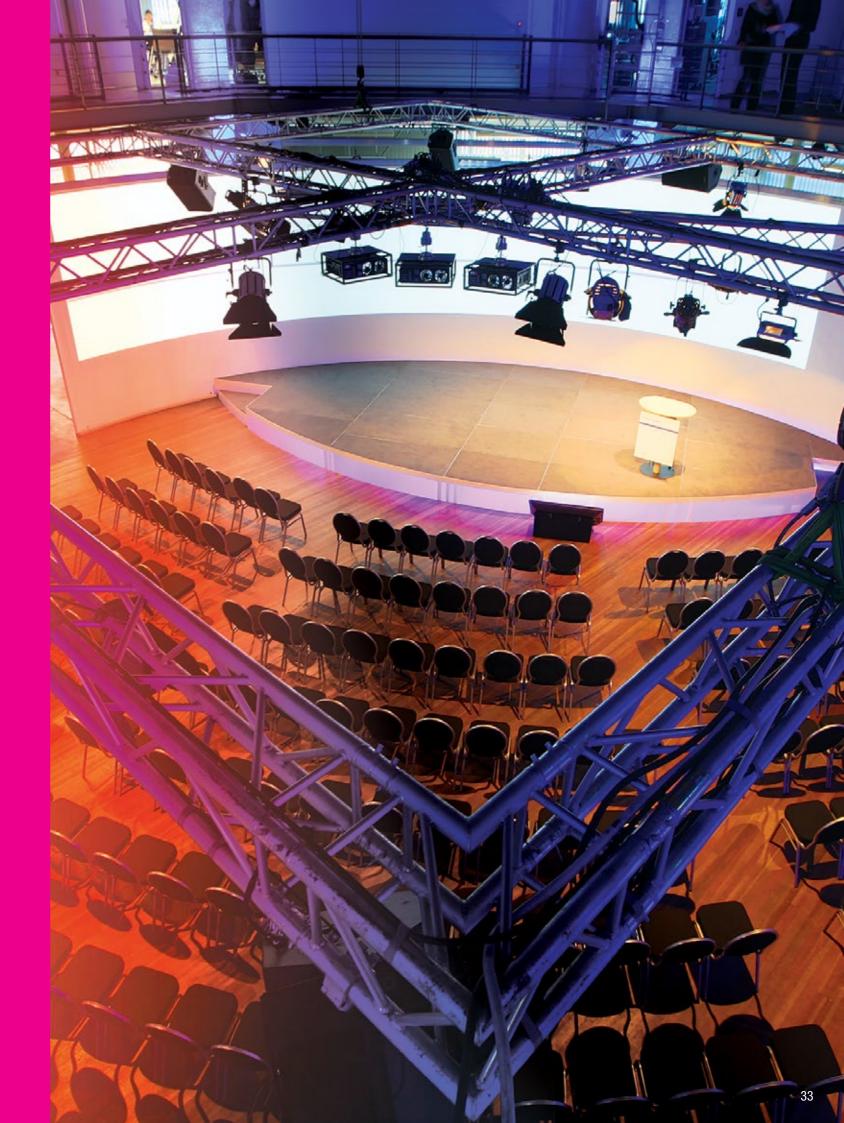

## **CONTENT**

6 - 29

EVENTPRODUCTIONS
IN THE OKTOGON

8- 11
WE ORGANIZE YOUR
CONFERENCE IN THE OKTOGON

The OKTOGON, the former cooling tower II of the Zeche Zollverein, offers one of the most extraordinary conference spaces...

# **EVENTPRODUCTIONS**IN THE OKTOGON

20 to 900 square meters of bright, transformable rooms plus exterior surfaces for ten to 750 people. Exciting architecture combined with first class technology in acoustics, image transmission and multimedia stage design; supplemented by the competent consulting by your personal event team and the unique supporting programs as GPS-Rallye.com.

# SET UP VARIANTS IN THE OKTOGON

In a versatile environment for projects of all kinds - press conferences, meetings, exhibitions, presentations, gala events, parties, conferences - every form of communicative encounter finds its place.

Here, people can focus on the essentials: hold inspiring, successful meetings and organize work centers or celebrations of any kind.

With 900 m<sup>2</sup> on the ground floor and 300 m<sup>2</sup> on the upper floor, the Oktogon in Essen creates ideal conditions for the most diverse prestigious events - from ten to 750 people.

Daylight in each room and the ceiling height of 14 m in the center of the building allows a pleasant room climate at all times and the perfect situation for thinking and designing.

For your planned event, we will create an individual CAD room plan and a visual concept for you.