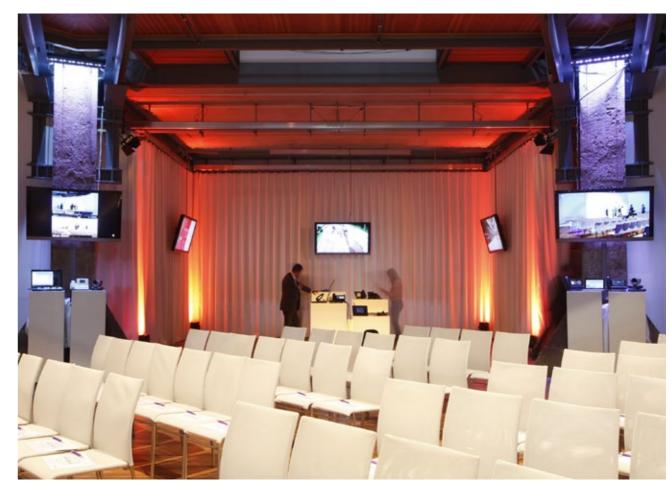

## **CONFERENCEHIGHLIGHTS**

#### Conferencehighlights

You can train and meet in a modern and dynamic way with our own voting system | Oktovote. Your presentation offers more? Then book our spectacular panoramic screen with a size of 21x5m. Apart from known setup variants we provide you with our "Tagungsstalk" and "ArenaKonzept".

#### Spectacular panoramic view

Our flexibly applicable panorama widescreen provides the option to present your contents on more than 100  $\rm m^2$   $\vert$  on request expandable to 40m. Depending on requirements, we are able to print your "motive world" on the front- and backside in high resolution . An exclusive highlight of international trade fairs.

#### INFORMATIONS ABOUT SPECTACULAR PANORAMA VIEW

- All-over high-resolution printing on both sides
- Dimensions of 4,50m in height up to 40m in width possible
- Video projection | Format: From 4: 3 to 21: 3, extensions in 4: 3 steps