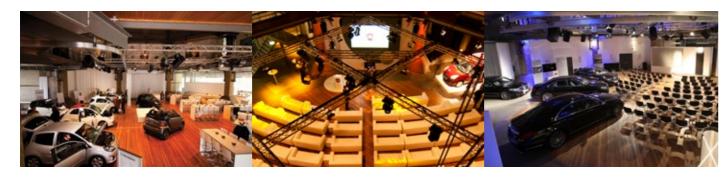

# SET UP VARIANTS IN THE OKTOGON

In a versatile environment for projects of all kinds - press conferences, meetings, exhibitions, presentations, gala events, parties, conferences - every form of communicative encounter finds its place.

Here, people can focus on the essentials: hold inspiring, successful meetings and organize work centers or celebrations of any kind.

With 900 m<sup>2</sup> on the ground floor and 300 m<sup>2</sup> on the upper floor, the Oktogon in Essen creates ideal conditions for the most diverse prestigious events - from ten to 750 people.

Daylight in each room and the ceiling height of 14 m in the center of the building allows a pleasant room climate at all times and the perfect situation for thinking and designing.

For your planned event, we will create an individual CAD room plan and a visual concept for you.