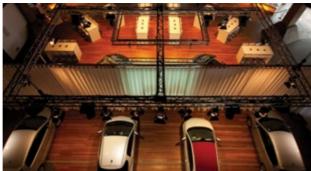

# SET UP VARIANTS IN THE OKTOGON

In a versatile environment for projects of all kinds - press conferences, meetings, exhibitions, presentations, gala events, parties, conferences - every form of communicative encounter finds its place.

Here, people can focus on the essentials: hold inspiring, successful meetings and organize work centers or celebrations of any kind.

With 900 m<sup>2</sup> on the ground floor and 300 m<sup>2</sup> on the upper floor, the Oktogon in Essen creates ideal conditions for the most diverse prestigious events - from ten to 750 people.

Daylight in each room and the ceiling height of 14 m in the center of the building allows a pleasant room climate at all times and the perfect situation for thinking and designing.

For your planned event, we will create an individual CAD room plan and a visual concept for you.