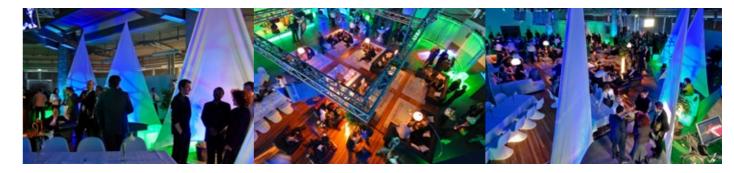

## **LOUNGEHIGHLIGHTS**

#### Lounge Highlights

We will be pleased to assist you in selecting the lighting, the furniture, the arrangement, and a suitable supporting program to tailor the event concept to your wishes.

#### Variable combination

Your evening event in the "Lounge" - convinced with a mixed seating of couch elements, bridges or bar tables and bar stools.

An exceptional, representative style to carry out your evening event, because here the communicative approach is decisive.

At the same time you set a highlight that your guests will remember.